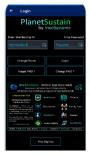

#### B) Simple Registration

- a. Once installed, the app will display the login page, and at the bottom, there is a "Free Signup" button.
- b. Click on "Free Sign Up," and it will open the Membership Sign Up page.
- c. For Do you have a Subscription Code?"
  - i. Select 'No' if you do not have a code and want to try it for 1 month free.
    - 1. Select a Country by typing first 3 letters of the country
    - 2. Select a Subscription Plan (Free Intro 1 Month)
    - 3. Enter a business / personal name
  - Select 'Yes' if you have a subscription code issued to you by your company, school/college/university, a society, or an event organizer.
    - 1. "Please enter the Subscription Code."
      - a. Copy the 16 digit Subscription code received and paste & click "Verify."
      - b. Upon subscription code verification,
      - c. It will display: the name of the subscription code issuer name."
- d. Enter your contact email ID (please do not enter a Yahoo email ID). Enter your first name and last name as per official records
- e. Enter your city, state, or town name.
- f. Enter the postal/ZIP/PIN code as per your home or business address.
- g. Clicking "Submit" will confirm that your registration has been completed.
- h. Incase the server is busy, try registering again after 2 hours or the next day as Invosystems uses sustainability infrastructure to reduce the server induced carbon footprint