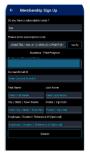

#### B) Simple Registration

- a. Once installed, the app will display the login page, and at the bottom, there is a "Free Signup" button.
- b. Click on "Free Sign Up," and it will open the Membership Sign Up page.
- c. For Do you have a Subscription Code?"
  - i. Select 'No' if you do not have a code and want to try it for 1 month free.
    - 1. Select a Country by typing first 3 letters of the country
    - 2. Select a Subscription Plan (Free Intro 1 Month)
    - 3. Enter a business / personal name
  - Select 'Yes' if you have a subscription code issued to you by your company, school/college/university, a society, or an event organizer.
    - 1. "Please enter the Subscription Code."
      - a. Copy the 16 digit Subscription code received and paste & click "Verify."
      - b. Upon subscription code verification,
      - c. It will display: the name of the subscription code issuer name."
- d. Enter your contact email ID (please do not enter a Yahoo email ID). Enter your first name and last name as per official records
- e. Enter your city, state, or town name.
- f. Enter the postal/ZIP/PIN code as per your home or business address.
- g. Clicking "Submit" will confirm that your registration has been completed.
- h. Incase the server is busy, try registering again after 2 hours or the next day as Invosystems uses sustainability infrastructure to reduce the server induced carbon footprint