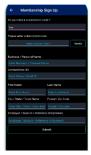

#### B) Simple Registration

- a. Once installed, the app will display the login page, and at the bottom, there is a "Free Signup" button.
- b. Click on "Free Sign Up," and it will open the Membership Sign Up page.
- c. For Do you have a Subscription Code?"
  - i. Select 'No' if you do not have a code and want to try it for 1 month free.
    - 1. Select a Country by typing first 3 letters of the country
    - 2. Select a Subscription Plan (Free Intro 1 Month)
    - 3. Enter a business / personal name
  - Select 'Yes' if you have a subscription code issued to you by your company, school/college/university, a society, or an event organizer.
    - 1. "Please enter the Subscription Code."
      - a. Copy the 16 digit Subscription code received and paste & click "Verify."
      - b. Upon subscription code verification,
      - c. It will display: the name of the subscription code issuer name."
- d. Enter your contact email ID (please do not enter a Yahoo email ID). Enter your first name and last name as per official records
- e. Enter your city, state, or town name.
- f. Enter the postal/ZIP/PIN code as per your home or business address.
- g. Clicking "Submit" will confirm that your registration has been completed.
- h. Incase the server is busy, try registering again after 2 hours or the next day as Invosystems uses sustainability infrastructure to reduce the server induced carbon footprint